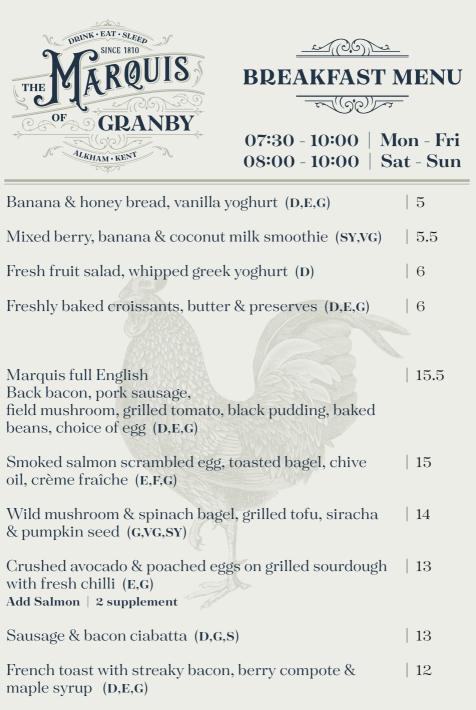

If you have any food allergies or an intolerance query, please speak to a member of our team who will be happy to help.

Some of our dishes contain the following allergens or are suitable for vegetarian/vegan:

(C - CELERY, CR - CRUSTACEAN, D-DAIRY, E - EGGS, F - FISH, G - GLUTEN, GF - GLUTEN FREE, M - MUSTARD, MO - MOLLUSCS N - NUTS, P - PEANUTS, S - SULPHITES, SF - SHELLFISH, SS - SESAME, SY - SOY, V - VEGETARIAN, VG - VEGAN)