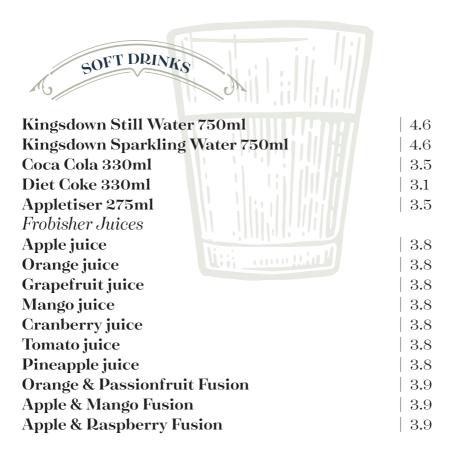

| Fever-Tree Indian Tonic             | 2.8 |
|-------------------------------------|-----|
| Fever-Tree Refreshingly Light Tonic | 2.8 |
| Fever-Tree Mediterranean Tonic      | 2.8 |
| Fever-Tree Elderflower Tonic        | 2.8 |
| Fever-Tree Cucumber Tonic           | 2.8 |
| Fever-Tree Aromatic Tonic           | 2.8 |
| Fever-Tree Ginger Beer              | 2.8 |
| Fever-Tree Ginger Ale               | 2.8 |
| Fever-Tree Premium Lemonade         | 2.8 |