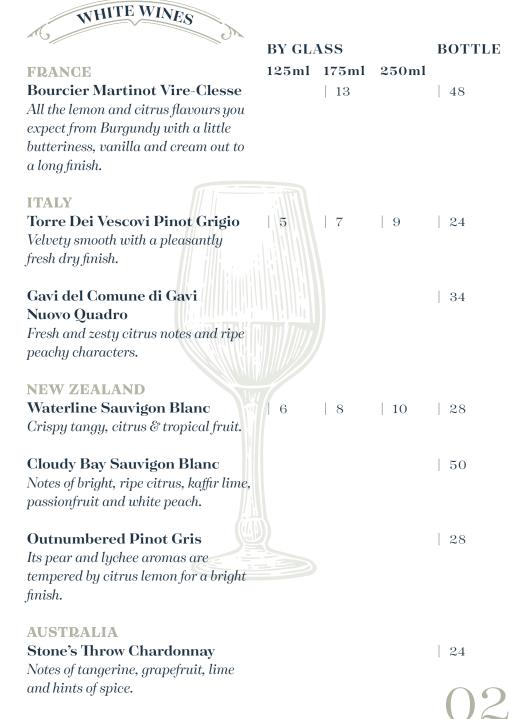

# WINE & CHAMPAGNE

mouth-feel and good acidity.

|                                        | BY GLASS |       |       | BOTTLE |
|----------------------------------------|----------|-------|-------|--------|
| FRANCE                                 | 125ml    | 175ml | 250ml |        |
| Mont Rocher Viognier                   | 4        | 6     | 8     | 19     |
| Honeysuckle aromas, dry and            |          |       |       |        |
| refreshing.                            |          |       |       |        |
| Mas de Mas Picpoul de Pinet            |          |       |       | 26     |
| A balanced $\&$ structured palate with |          |       |       |        |
| lemon and lime & herbs.                |          |       |       |        |
| Jean Claude Mas Rural                  | 4.5      | 6.5   | 8.5   | 22     |
| Par Nature Blanc                       |          |       |       |        |
| A perfect grape combination of fresh,  |          |       |       |        |
| juicy crispness of Grenache.           |          |       |       |        |
| Domaine Michel Thomas                  |          | 12.5  |       | 45     |
| Sancerre Blanc                         |          |       |       |        |
| Striking, fresh cut grass with crisp   |          |       |       |        |
| lemon and flinty mineral notes.        |          |       |       |        |
| Maison Louis Latour Chablis            |          | 22    |       | 85     |
| On the nose we find aromas of fresh    |          |       |       |        |
| almonds and vanilla. The palate        |          |       |       |        |
| is ample and round with flavors of     |          |       |       |        |
| almond paste and brioche on the        |          |       |       |        |
| finish.                                |          |       |       |        |
| Lupe Cholet                            |          | 32    |       | 120    |
| Puligny-Montrachet                     |          |       |       |        |
| Delicate, intense aromas of honey and  |          |       |       |        |
| candied orange. Excellent balance      |          |       |       |        |
| of fruit and oak giving a rich buttery |          |       |       |        |

01

| and on                                                                                                                           | BY GLASS BOTTLE |       |       |        |
|----------------------------------------------------------------------------------------------------------------------------------|-----------------|-------|-------|--------|
| ENGLAND                                                                                                                          | 125ml           | 175ml | 250ml | DOTTEL |
| Simpsons Gravel                                                                                                                  |                 | 9     |       | 32     |
| Castle Chardonnay                                                                                                                |                 |       |       |        |
| Refreshing tropical fruit flavours are complemented by a smooth palate.                                                          |                 |       |       |        |
| Simpsons Derringstone<br>Pinot Meunier<br>Chalk punty and sweet and savoury<br>aromas of poached winter fruit.                   |                 | 11    |       | 40     |
| SOUTH AFRICA<br>False Bay Chenin Blanc<br>Bready aromas and herbaceous<br>complex notes with creamy<br>lemon character.          | 5               | .7    | 9     | 25     |
| SPAIN<br>Lagar de Bouza do Rei<br>Albarino, Rias Baixas<br>Fragrant and intense bouquet full of<br>floral and fruity undertones. |                 |       |       | 36     |
|                                                                                                                                  |                 |       |       |        |