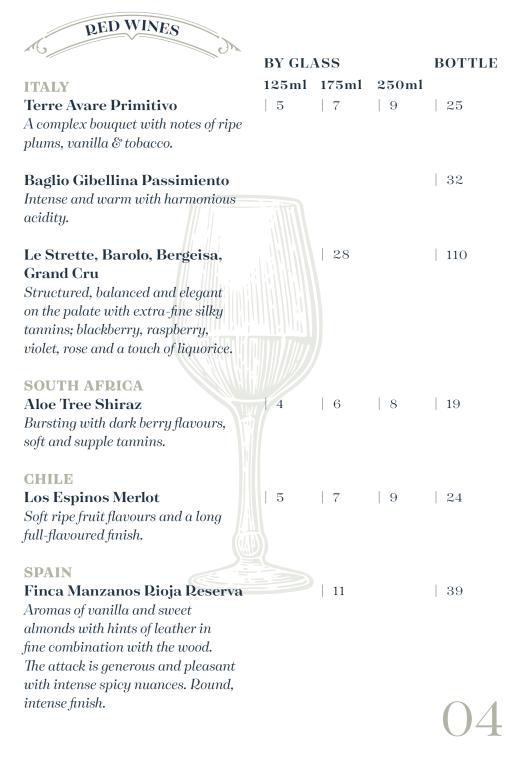

characters, supple tannis and a long,

rich finish.

| Ms OM                                  | BY GLASS |       |       | BOTTLE |
|----------------------------------------|----------|-------|-------|--------|
| NEW ZEALAND                            | 125ml    | 175ml | 250ml |        |
| Outnumbered Pinot Noir                 |          | 9     |       | 32     |
| A graceful Pinot Noir with rich cherry |          |       |       |        |
| and spice aromas.                      |          |       |       |        |
| FRANCE                                 |          |       |       |        |
| Jean Claude M Rural                    | 4.5      | -6.5  | 8.5   | 22     |
| Par Nature Rouge                       |          |       | 1     |        |
| Packed with aromas and flavours        |          |       |       |        |
| of fresh cherry, blackcurrant and      |          |       |       |        |
| raspberry.                             |          |       |       |        |
|                                        |          |       |       |        |
| Jean Claude Mas Syrah                  |          | 9.5   |       | 34     |
| Viognier Reserve                       |          |       |       |        |
| There's a hint of earthiness on the    |          |       |       |        |
| palate with medium acidity and         |          |       |       |        |
| present tannins.                       |          |       |       |        |
| Bourcier Martinot                      |          | 14    |       | 50     |
| Macon Rouge                            |          |       |       |        |
| A Burgundy with flavours of light      |          |       |       |        |
| cherry, blackberry and crunchy red     |          |       |       |        |
| berries. Complemented by a naturally   |          |       |       |        |
| rustic undertone of earthiness.        |          |       |       |        |
|                                        |          |       |       |        |
| Chateau Castelbruck, Cuvee             |          | 20    |       | 75     |
| Bruyeres, Margaux                      |          |       |       |        |
| It is robust and savory with complex   |          |       |       |        |
| blackcurrant, plum and herbal          |          |       |       |        |

|                                         | BY GLASS BOTTLE |       |       |        |
|-----------------------------------------|-----------------|-------|-------|--------|
|                                         |                 |       |       | BOTTLE |
| FRANCE                                  | 125ml           | 175ml | 250ml |        |
| Whispering Angel                        |                 | 11.5  |       | 42     |
| Chateau d'Esclans                       |                 |       |       |        |
| Pale salmon in colour, this is delicate |                 |       |       |        |
| and fresh with plenty of crisp          |                 |       |       |        |
| strawberry fruit and a long finish.     |                 |       |       |        |
| Domaine Michel Thomas                   |                 |       |       | 45     |
| Sancerre Rosè                           |                 |       |       |        |
| Dry fresh and fruity with hints of      |                 |       |       |        |
| redcurrants & gooseberries.             |                 |       |       |        |
| 0                                       |                 |       |       |        |
| Domaines Ott                            |                 | 18    |       | 70     |
| Cotes de Provence Rosè                  |                 |       |       | •      |
| The expressive and complex nose         |                 |       |       |        |
| reveals a mosaic of aromas, from        |                 |       |       |        |
| white peach and candied melon to        |                 |       |       |        |
| hawthorn blossom.                       |                 |       |       |        |
|                                         |                 |       |       |        |
| Fontaine du Clos                        | 6               | 8     | 10    | 28     |
| Liberte Provence Rosè                   |                 |       |       |        |
| Gorgeous aromas of wild                 |                 |       |       |        |
| strawberries, raspberries and red       |                 |       |       |        |
| berries that continue onto the palate   |                 |       |       |        |
| for a long finish.                      |                 |       |       |        |
|                                         |                 |       |       |        |
| USA                                     |                 |       |       |        |
| Feather Falls White Zinfandel           | 3.7             | 5     | 7     | 19     |
| Aromas of fresh strawberries and        |                 |       |       |        |
| soft red fruits.                        |                 |       |       |        |
|                                         |                 |       |       |        |