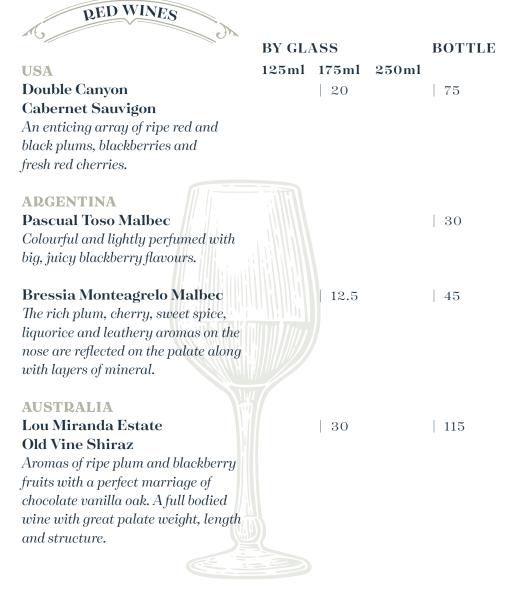

characters, supple tannis and a long,

rich finish.

| Ms OM                                  | BY GLASS |       |       | BOTTLE |
|----------------------------------------|----------|-------|-------|--------|
| NEW ZEALAND                            | 125ml    | 175ml | 250ml |        |
| Outnumbered Pinot Noir                 |          | 9     |       | 32     |
| A graceful Pinot Noir with rich cherry |          |       |       |        |
| and spice aromas.                      |          |       |       |        |
| FRANCE                                 |          |       |       |        |
| Jean Claude M Rural                    | 4.5      | -6.5  | 8.5   | 22     |
| Par Nature Rouge                       |          |       | 1     |        |
| Packed with aromas and flavours        |          |       |       |        |
| of fresh cherry, blackcurrant and      |          |       |       |        |
| raspberry.                             |          |       |       |        |
|                                        |          |       |       |        |
| Jean Claude Mas Syrah                  |          | 9.5   |       | 34     |
| Viognier Reserve                       |          |       |       |        |
| There's a hint of earthiness on the    |          |       |       |        |
| palate with medium acidity and         |          |       |       |        |
| present tannins.                       |          |       |       |        |
| Bourcier Martinot                      |          | 14    |       | 50     |
| Macon Rouge                            |          |       |       |        |
| A Burgundy with flavours of light      |          |       |       |        |
| cherry, blackberry and crunchy red     |          |       |       |        |
| berries. Complemented by a naturally   |          |       |       |        |
| rustic undertone of earthiness.        |          |       |       |        |
|                                        |          |       |       |        |
| Chateau Castelbruck, Cuvee             |          | 20    |       | 75     |
| Bruyeres, Margaux                      |          |       |       |        |
| It is robust and savory with complex   |          |       |       |        |
| blackcurrant, plum and herbal          |          |       |       |        |